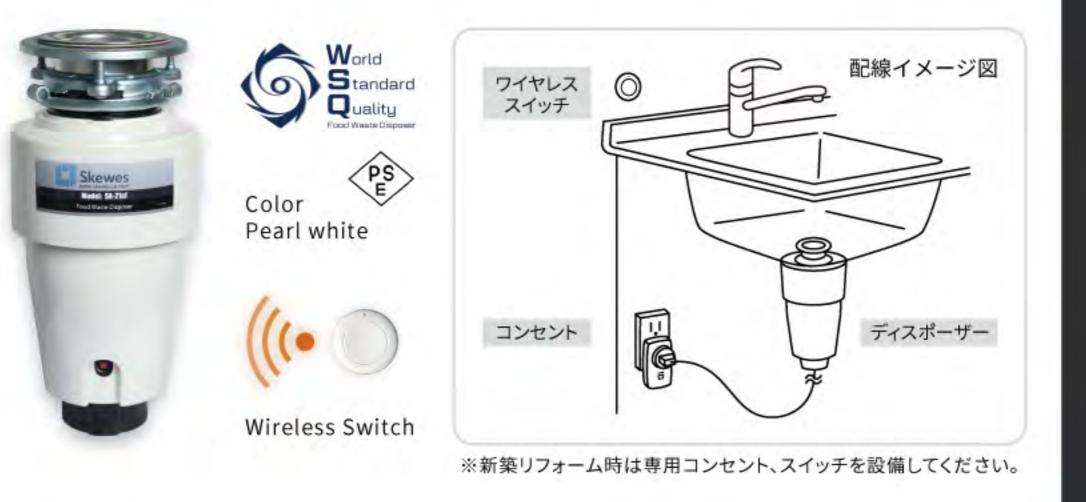

#### シンプルデザイン

アスリートのカラーは、ディスポーザーでは 珍しいパールホワイトで、キッチンの清潔感 とシンクとの一体感を演出します。 細部のインテリアにまでこだわりたい方にも ピッタリなシンプルデザインです。

Skewes

Model: SA-21cl

#### ワイヤレススイッチ対応

ワイヤレススイッチを選択する事により、賃貸や既築への設置 や交換が容易になります。 ※新築・リフォームの際は専用スイッチの設備を推奨します。

ツインハンマー