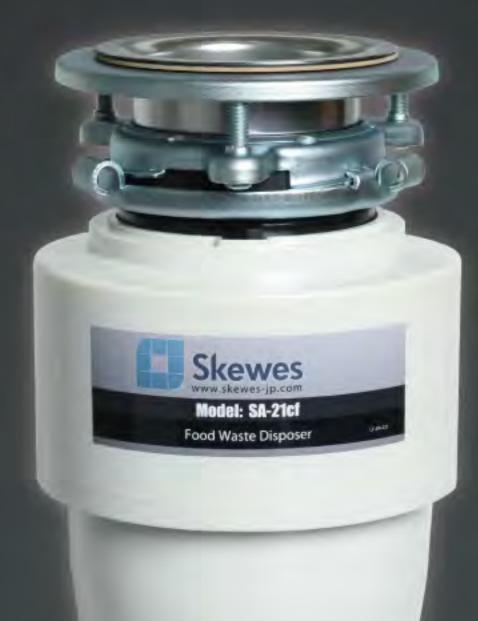

# Skewes Athlete Model SA-21cf

U

Skewes SA-21cf (通称:アスリート)は、コンパクトなハイ スペックディスポーザーです。 MAX4,800rpmのハイトルクDCモーターを採用することで、 世界規格基準の高品質ディスポーザーを実現しました。

#### シンプルデザイン

アスリートのカラーは、ディスポーザーでは 珍しいパールホワイトで、キッチンの清潔感 とシンクとの一体感を演出します。 細部のインテリアにまでこだわりたい方にも ピッタリなシンプルデザインです。

Skewes

Model: SA-21cl