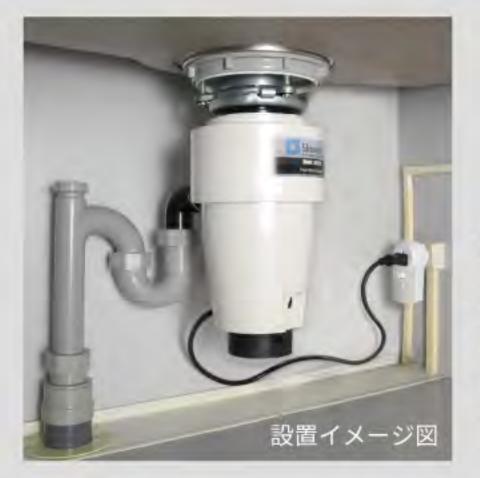

|  |
| 回転数     | 4,800rpm(最大値)                                           |  |
| モータータイプ | 省電力型永久磁力モーター                                            |  |
| 処理対象目安  | 一般家庭(5,6人程度まで)                                          |  |
| 粉砕方式    | スイングハンマー方式                                              |  |
| シンク排水口径 | 180 及び 115,170,173,185(mm)<br>※円形以外の排水口径のアダプターはご相談ください。 |  |





※内容は予告なく変更する場合があります。掲載しているイラストや写真はイメージです。

# Skewes



# Skewes Athlete Model SA-21cf

U

Skewes SA-21cf (通称:アスリート)は、コンパクトなハイ スペックディスポーザーです。 MAX4,800rpmのハイトルクDCモーターを採用することで、 世界規格基準の高品質ディスポーザーを実現しました。

#### 連続投入式

アスリートは連続投入式です。 蓋スイッチ式と比較してトラブルの発生 率が低く、よりスムーズに生ゴミを処理 します。

#### 軽量スリムモデル

一般的なディスポーザー(7kg 超)に 対し、アスリートはわずか 4.5kg の軽 量スリムモデル。シンクに負担をかけ ません。また、サービスマンの負担を 軽減し、作業時間を短縮します。



#### シンプルデザイン

アスリートのカラーは、ディスポーザーでは 珍しいパールホワイトで、キッチンの清潔感 とシンクとの一体感を演出します。 細部のインテリアにまでこだわりたい方にも ピッタリなシンプルデザインです。

Skewes

Model: SA-21cl

### オールステンレスフランジ

\_ \_

排水口のシンクフランジの材質にオールステンレスを採用。開口部の 「エッジ」を最大限滑らかに、丸みを帯びたデザインにする事により、 フランジに汚れが付きにくくなり、お掃除の手間を軽減します。

#### サイレントディスポーザー

生ゴミを投下すると回転数を抑えながらトルクが 上がり、運転時の音を抑制します。更に、排水口の ダム式スプラッシュガード(右写真)を装着すること により、体感音を大幅に軽減します。また、フランジ と本体接続部には防振クッションを採用している 為、夜間も気兼ねなく使用出来ます。

#### セルフクリーニング機能

4,800rpmの高速回転により、水流を壁面にはわせて上昇、循環させる 構造を、ホッパー部位内側に搭載しています。粉砕終了後に、15秒程度 「すすぎ」の時間を設けることにより、処理室に付着する「ヌメリ」汚れな どを運転毎にセルフクリーニングします。

#### メンテナンス不要

定期的な部品交換や、注油などのメンテナンスは必要あり ません。また、処理室のセルフクリーニング機能により、排水 ロのヌメリ掃除から解放され、清潔なキッチンを保ちます。

#### ワイヤレススイッチ対応

ワイヤレススイッチを選択する事により、賃貸や既築への設置 や交換が容易になります。 ※新築・リフォームの際は専用スイッチの設備を推奨します。

ツインハンマー

## ハイトルクDCモーター

一般的なディスポーザーは毎分1,500回転 に