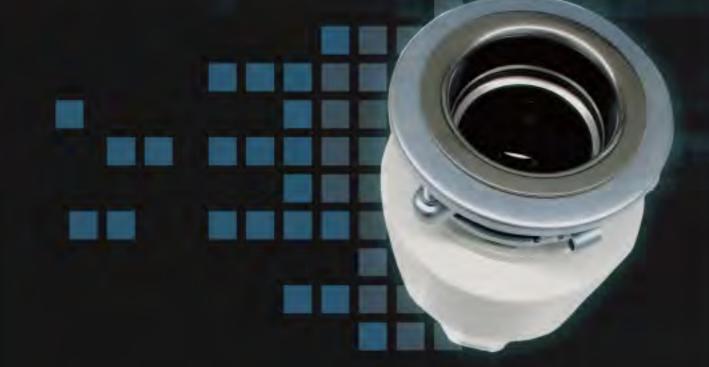

## ディスポーザー普及率世界 No.1の米国 Х 日本の強み「ものづくり」の技術

Skewes Athlete (スキューズ・アスリート) は 日本の住宅事情を徹底的にリサーチし、開発されました。 アスリートが日本のディスポーザーユーザーの不満を

一気に解消します。

|       | 1     |
|-------|-------|
|       | 163mm |
|       | 100mm |
| 140mm | 100   |

# Skewes Athlete Model SA-21cf

U

Skewes SA-21cf (通称:アスリート)は、コンパクトなハイ スペックディスポーザーです。 MAX4,800rpmのハイトルクDCモーターを採用することで、 世界規格基準の高品質ディスポーザーを実現しました。